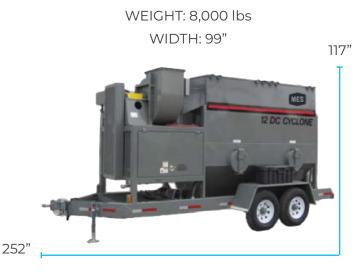

## **12,000 CFM CYCLONE** DIESEL POWERED DUST COLLECTOR

## FEATURES

- ► AIR VOLUME: 12,000 CFM at 12" WC
- ► FILTRATION:
  - ▶ 4680 sq. ft. of QX primary filter media
  - > 2.56:1 air to cloth ratio
  - ▶ 18 Top loading cartridges
- ► FILTER CLEANING: Timed cycle reverse air pulse
- ► AIR INLETS: (4) 16" inlet ports, one per side

- ▶ EFFICIENCY: 99.8% at .5 micron particle
- ▶ MOTOR: 56 HP Isuzu Diesel 4i
- ► FAN: Non-overloading, spark resisting
- ▶ FUEL: 40 gallons, consuming 2.6 gallons per hour
- ► ELECTRICAL SYSTEM: 12V DC
- ► BREAKS: Electric
- ▶ WARRANTY: One Year or 1,500 hours
- ► **Storage:** Storage Boxes
- ► Jack: Heavy Duty Jack
- ► Fuel:
  - ► Large Fuel Fill
- Grease Gun
  - ► Tie Down Points
- ► Dryer: Air Dryer
- ▶ Paint: Custom Company Color