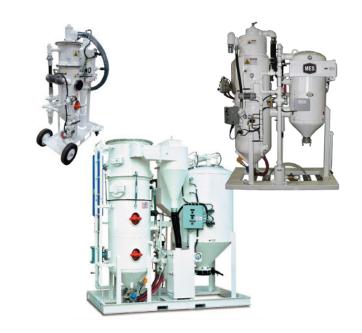

## ABRASIVE BLAST & RECOVERY SYSTEM

The Schmidt® BRS is designed to maximize the use of a wide range of recyclable abrasives, including steel grit, to remove coatings & corrosion when cleaning steel or concrete surfaces. Blast & recover simultaneously, or blast & vacuum abrasive independently. Eliminate dust clouds, poor visibility & costly cleanup. Ideal for sensitive or indoor jobsites, abatements, road maintenance, barge/ship cleaning, & more.

## **FEATURES**

- ▶ Portable or skid-mounted 2.0, 3.5 & 6.5 cu. ft. models
- ▶ Pneumatic or optional electric remote controls
- ▶ Ability to blast at lower pressures
- ▶ Urethane eductor w/150, 225, 350 or 440 CFM nozzle
- ► Cyclonic dust separator/media reclaimer
- ▶ Automatic pulse jet to prevent clogging
- ▶ Optional differential pressure gauge
- ► Moisture separator