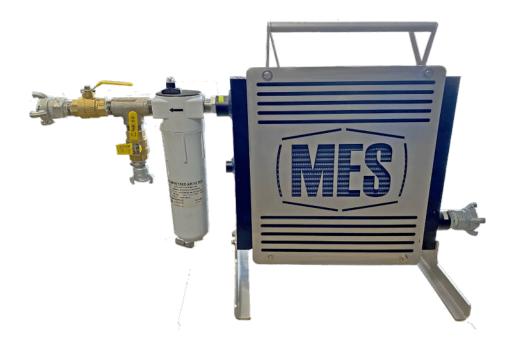

## **FEATURES**

- ▶ Portable 185 CFM diesel air compressors
- ► Reduces the harmful effects of liquid contaminants
- ▶ Reduces the harmful effects of liquid contaminants
- ▶ Designed to use with portable compressors
- ► AFTERCOOLERS
  - ▶ 12VDC motor, 25 micron air filter/bulk moisture separator, & manual drain

## STANDARD EQUIPMENT

- ► Air-cooled aftercooler with air motor
- ▶ Moisture separator, with manual drain
- ▶ Oil-removing coalescing filter, with manual drain
- ▶ Steel constructed stand with rock guard
- ▶ Protective 50' cord
- ▶ Handle for ease of portability
- ▶ Ideal for portable compressors

| FLOW RATE | WORKING PRESSURE | MOTOR  | WEIGHT  |
|-----------|------------------|--------|---------|
| 385 CMF   | 150 PSI (max)    | 12 VDC | 68 lbs. |