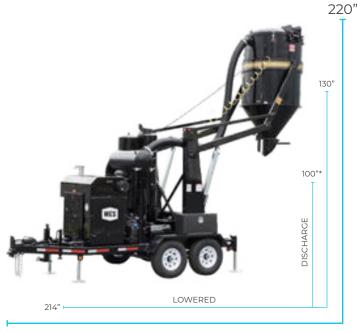

## WEIGHT: 10,900 LBS | WIDTH: 100"

Adjustable hitch range to ground 23"/27"/31" \*24" High reach option up to 124" discharge height

293"