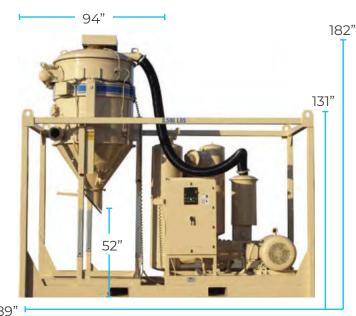

#### **▶ SKID MOUNTED**

▶ 4" X 8" rectangular tube frame, 6"x 12"fork pockets. 4 point certified lift frame. Sub frame for motor & blower package with vibration isolators.

WEIGHT: 12,500 LBS | WIDTH: 88"

189"