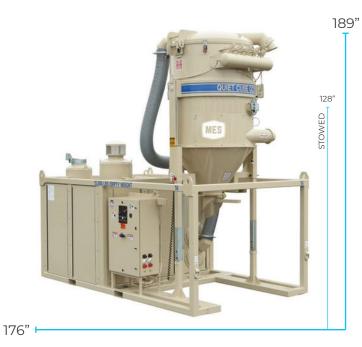

ANDARD EQUIPMENT

- ▶ Tool less flip-top baghouse lid
- ► Gravity style dump door
- ▶ Paint one color
- ► Wet or dry operation
- ► Automatic cone vibrator
- ► Emergency stop button
- ▶ 10" inspection manhole
- ► One year warranty

# **OPTIONS & SAFETY FEATURES**

- ► Manual discharge valve
- ► Auger in hopper (cone)
- ► Hydraulics (lift hopper)
- ► HEPA Filtration
- ► Tool box
- ► Air compressor 120 PSI

#### ► FILTRATION SYSTEM

- ► Cyclonic separation. Baghouse Teflon coated quick change filter bags with continuous reverse pulse air cleaning.
- ▶ Dual high efficiency blower safety filters.

## ▶ INSTRUMENT PANEL (NEMA 4)

➤ Soft start package, push button on/off switch w/ indicator light, disconnect lever, air pulse on/off switch, vacuum on/off switch.

WEIGHT: 15,000 LBS | WIDTH: 102"



888.281.2643