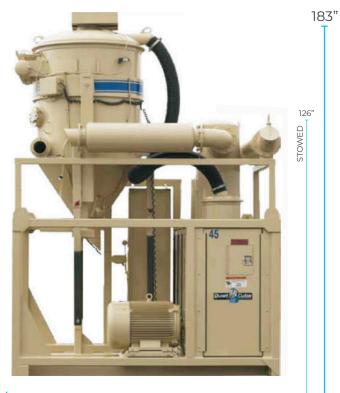

## ► INSTRUMENT PANEL (NEMA 4)

➤ Soft start package, push button on/off switch w/ indicator light, disconnect lever, air pulse on/off switch, material dump on/off switch.

WEIGHT: 9,500 LBS | WIDTH: 100"

126"

888.281.2643