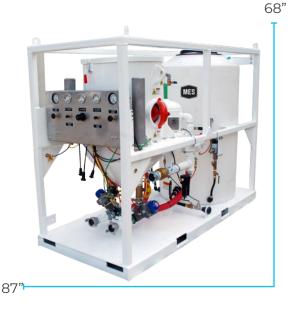

## **DUAL OUTLET**

WEIGHT: 1,380 LBS | WIDTH: 37" 6.5 CU. FT. - BLAST POT 165 GALLON - WATER TANK

888.281.2643 Nationwide Availability www.MES.us