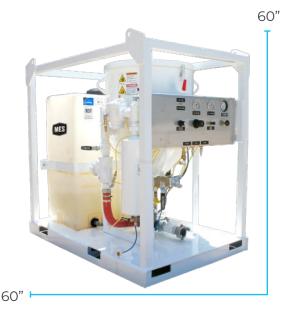

## SINGLE OUTLET

WEIGHT: 750 LBS | WIDTH: 38" 4.5 CU. FT. - BLAST POT 80 GALLON - WATER TANK